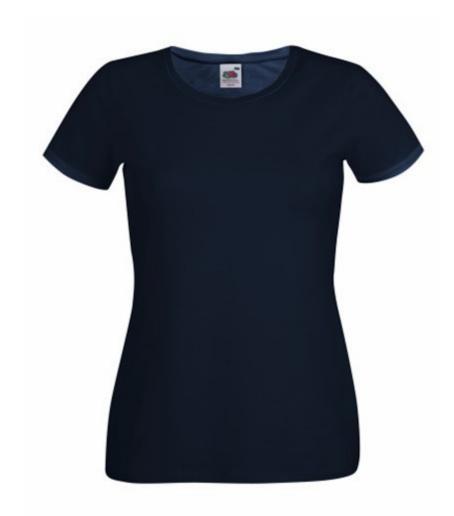

# FRUIT OF THE LOOM WOMEN'S CREW NECK T-SHIRT

### **Basic informations**

Size: 2XL Length: 51 Width: 32 Height: 19 Size: 2XL

Color: Dark taupe

# Specification

Fruit of the Loom Women's Crew Neck T-shirt Dark XS, 95% cotton, 5% elastane, 210gm / m2, round neckline, sleeveless, fine weave, custom branded